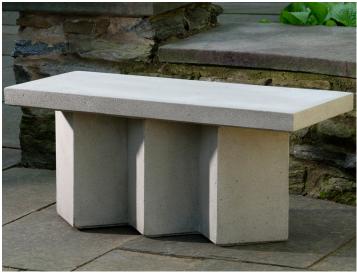

## **Accordian Bench**

BE-150 shown in Greystone

| Material   | Item Description      | Item # | Outside<br>Dimensions | Approx.Weight |
|------------|-----------------------|--------|-----------------------|---------------|
| Cast Stone | Accordian Bench       | BE-150 | 38"L x 17"W x 17"H    | 263 lbs       |
| Cast Stone | Accordian Bench - 4ft | BE-151 | 48"L x 17"W x 17"H    | 390 lbs       |