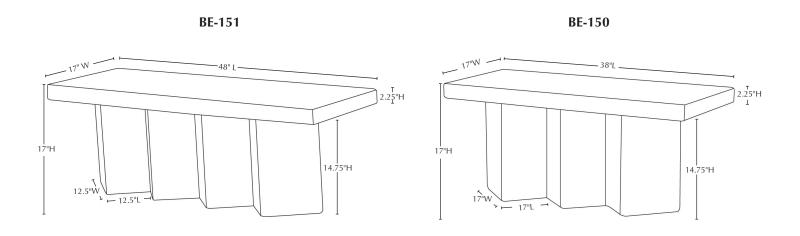

# **Accordian Bench**

### **Isometric View**

| Material   | Item Description      | Item # | Outside<br>Dimensions | Approx.Weight |
|------------|-----------------------|--------|-----------------------|---------------|
| Cast Stone | Accordian Bench       | BE-150 | 38"L x 17"W x 17"H    | 263 lbs       |
| Cast Stone | Accordian Bench - 4ft | BE-151 | 48"L x 17"W x 17"H    | 390 lbs       |