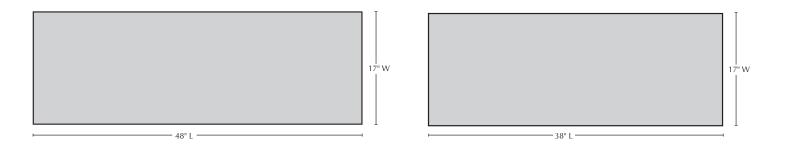

### **Top View**

Materials: water, sand, stone aggregate and cement

Cleaning Instructions: Campania's cast stone benches can be cleaned with diluted vinegar and water or with any commercially available mild detergent. Use a soft cloth, sponge, or brush. Do not pressure wash, apply corrosive cleaners or clean with anything abrasive. Note that it may take several cycles of wiping and drying before the stepping stone is completely clean. Cast stone contains salts that may effloresce over time. You will notice a fine white powdery coating on the surface of the cast stone if the efflorescence is present in your product. If you wish to remove the salt deposits, Campania can recommend an appropriate an efflorescence cleaner. Contact us at 215-541-4627 for details.

| Material   | Item Description      | Item # | Outside<br>Dimensions | Approx.Weight |
|------------|-----------------------|--------|-----------------------|---------------|
| Cast Stone | Accordian Bench       | BE-150 | 38"L x 17"W x 17"H    | 263 lbs       |
| Cast Stone | Accordian Bench - 4ft | BE-151 | 48"L x 17"W x 17"H    | 390 lbs       |