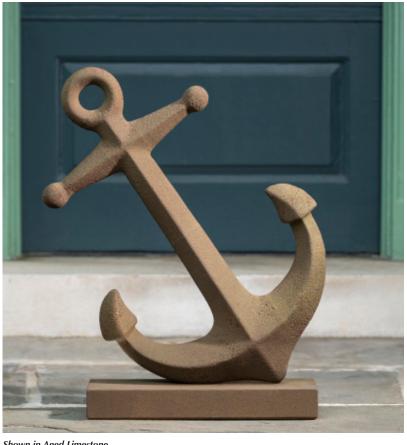

## **Anchors Aweigh**

Shown in Aged Limestone

| Material   | Item Description | Item # | Outside<br>Dimensions   | Base<br>Dimensions | Approx.<br>Weight |
|------------|------------------|--------|-------------------------|--------------------|-------------------|
| Cast Stone | Anchors Aweigh   | S-531  | 21.25"L x 4.75"W x 26"H | 17"L x 4.75"W      | 45 lbs            |