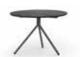

#### BONO Side Table (Teak)\*

BON14

Ø 18" | 46 cm H 16.5" | 42 cm

#### BONO Side Table (HPL)\*\*

BON12

**Ø** 18" | 46 cm **H** 16.5" | 42 cm