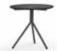

#### **BONO Dining Chair (Aluminum)** BONO2

 W
 21.5"
 |
 54 cm

 D
 24.5"
 |
 62 cm

 H
 30"
 |
 76 cm

 SH
 18"
 |
 46 cm

 AH
 26"
 |
 66 cm