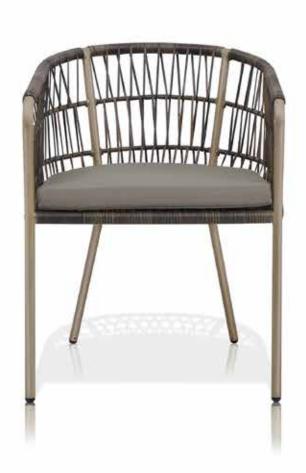

# BONO Design by Vincent Cantaert & Barbara Widiningtias

The BONO collection embodies a light, playful, and elegantly breathtaking design. Featuring informal barrel chairs crafted from breezy outdoor wicker and matching designer round dining tables, this collection offers a fresh and relaxed aesthetic.

Perfect for smaller outdoor spaces dedicated to pure, simple relaxation, the BONO collection provides high-end design solutions attributing the styles with comfort. Designed by Vincent Cantaert and Barbara Widiningtias.

#### **BONO Dining Chair (Aluminum)** BONO2

 W
 21.5"
 |
 54 cm

 D
 24.5"
 |
 62 cm

 H
 30"
 |
 76 cm

 SH
 18"
 |
 46 cm

 AH
 26"
 |
 66 cm