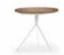

#### BONO Low Table (Teak)\*

BON15

Ø 21.5" | 54 cm H 14.5" | 37 cm

#### BONO Low Table (HPL)\*\*

BON13

Ø 21.5" | 54 cm H 14.5" | 37 cm