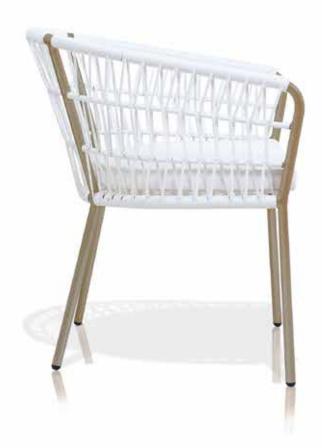

# BONO Design by Vincent Cantaert & Barbara Widiningtias

The BONO collection embodies a light, playful, and elegantly breathtaking design. Featuring informal barrel chairs crafted from breezy outdoor wicker and matching designer round dining tables, this collection offers a fresh and relaxed aesthetic.

#### **BONO Dining Chair (Aluminum)** BONO2

 W
 21.5"
 |
 54 cm

 D
 24.5"
 |
 62 cm

 H
 30"
 |
 76 cm

 SH
 18"
 |
 46 cm

 AH
 26"
 |
 66 cm