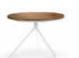

#### BONO Low Table (Teak)\*

BON15

Ø 21.5" | 54 cm H 14.5" | 37 cm

#### BONO Low Table (HPL)\*\*

BON13

Ø 21.5" | 54 cm H 14.5" | 37 cm