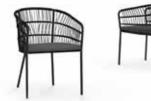

# BONO Design by Vincent Cantaert & Barbara Widiningtias

The BONO collection embodies a light, playful, and elegantly breathtaking design. Featuring informal barrel chairs crafted from breezy outdoor wicker and matching designer round dining tables, this collection offers a fresh and relaxed aesthetic.

Perfect for smaller outdoor spaces dedicated to pure, simple relaxation, the BONO collection provides high-end design solutions attributing the styles with comfort. Designed by Vincent Cantaert and Barbara Widiningtias.

#### **BONO Dining Chair (Aluminum)** BONO2

 W
 21.5"
 |
 54 cm

 D
 24.5"
 |
 62 cm

 H
 30"
 |
 76 cm

 SH
 18"
 |
 46 cm

 AH
 26"
 |
 66 cm