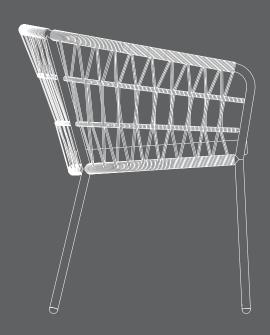

# BONO Design by Vincent Cantaert & Barbara Widiningtias

The BONO collection embodies a light, playful, and elegantly breathtaking design. Featuring informal barrel chairs crafted from breezy outdoor wicker and matching designer round dining tables, this collection offers a fresh and relaxed aesthetic.

#### **BONO Dining Chair (Aluminum)** BONO2

 W
 21.5"
 |
 54 cm

 D
 24.5"
 |
 62 cm

 H
 30"
 |
 76 cm

 SH
 18"
 |
 46 cm

 AH
 26"
 |
 66 cm