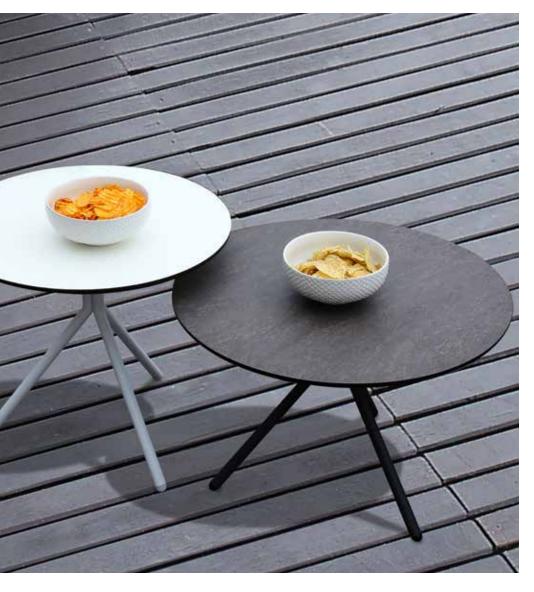

#### BONO Low Table (Teak)\*

BON15

Ø 21.5" | 54 cm H 14.5" | 37 cm

#### BONO Low Table (HPL)\*\*

BON13

Ø 21.5" | 54 cm H 14.5" | 37 cm

#### BONO Side Table (Teak)\*

BON14

Ø 18" | 46 cm H 16.5" | 42 cm

#### BONO Side Table (HPL)\*\*

BON12

**Ø** 18" | 46 cm **H** 16.5" | 42 cm