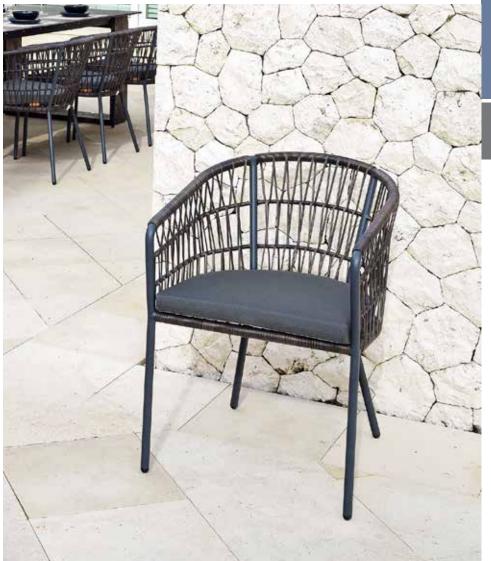

# BONO Design by Vincent Cantaert & Barbara Widiningtias

The BONO collection embodies a light, playful, and elegantly breathtaking design. Featuring informal barrel chairs crafted from breezy outdoor wicker and matching designer round dining tables, this collection offers a fresh and relaxed aesthetic.

Perfect for smaller outdoor spaces dedicated to pure, simple relaxation, the BONO collection provides high-end design solutions attributing the styles with comfort. Designed by Vincent Cantaert and Barbara Widiningtias.

#### **BONO Dining Chair (Aluminum)** BONO2

 W
 21.5"
 |
 54 cm

 D
 24.5"
 |
 62 cm

 H
 30"
 |
 76 cm

 SH
 18"
 |
 46 cm

 AH
 26"
 |
 66 cm