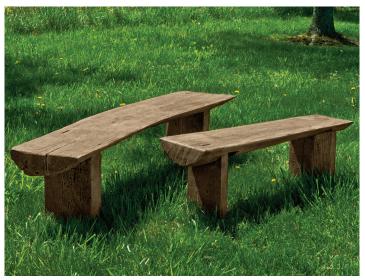

## **Bois Bench**

Shown in Brownstone

| Material   | Item Description   | Item # | Outside<br>Dimensions     | Approx.Weight |
|------------|--------------------|--------|---------------------------|---------------|
| Cast Stone | Bois Bench - Large | BE-125 | 72.5"L x 14.5"W x 16.75"H | 327 lbs       |
| Cast Stone | Bois Bench - Small | BE-126 | 43.5"L x 13.25"W x 16"H   | 175 lbs       |