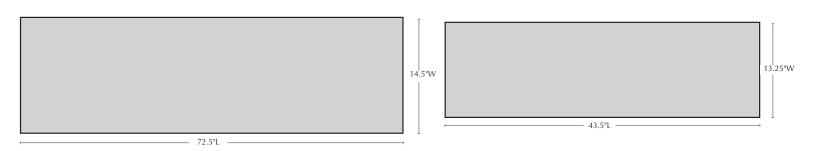

| Material   | Item Description   | Item # | Outside<br>Dimensions     | Approx.Weight |
|------------|--------------------|--------|---------------------------|---------------|
| Cast Stone | Bois Bench - Large | BE-125 | 72.5"L x 14.5"W x 16.75"H | 327 lbs       |
| Cast Stone | Bois Bench - Small | BE-126 | 43.5"L x 13.25"W x 16"H   | 175 lbs       |

### **Top View**

Materials: water, sand, stone aggregate and cement

Cleaning Instructions: Campania's cast stone benches can be cleaned with diluted vinegar and water or with any commercially available mild detergent. Use a soft cloth, sponge, or brush. Do not pressure wash, apply corrosive cleaners or clean with anything abrasive. Note that it may take several cycles of wiping and drying before the stepping stone is completely clean. Cast stone contains salts that may effloresce over time. You will notice a fine white powdery coating on the surface of the cast stone if the efflorescence is present in your product. If you wish to remove the salt deposits, Campania can recommend an appropriate an efflorescence cleaner. Contact us at 215-541-4627 for details.