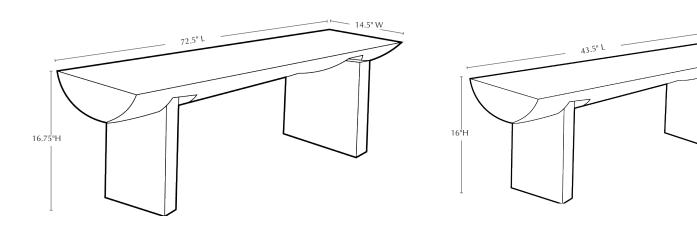

| Material   | Item Description   | Item # | Outside<br>Dimensions     | Approx.Weight |
|------------|--------------------|--------|---------------------------|---------------|
| Cast Stone | Bois Bench - Large | BE-125 | 72.5"L x 14.5"W x 16.75"H | 327 lbs       |
| Cast Stone | Bois Bench - Small | BE-126 | 43.5"L x 13.25"W x 16"H   | 175 lbs       |

### **Isometric View**

13.25" W