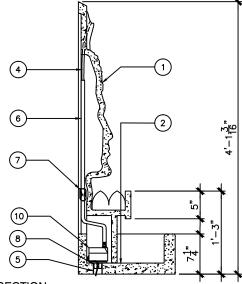

| PARTS LIST |           |          |                                                 |              |     |                |
|------------|-----------|----------|-------------------------------------------------|--------------|-----|----------------|
| ITEM NO    | COMPONENT | PART NO. | DESCRIPTION                                     | MANUFACTURER | QTY | REMARKS        |
| 1          | FOUNTAIN  | -        | 41-15/16"H x 25-1/2"W BUDDHA FACE - GFRC        | GIST         | 1   | COLOR OPTIONAL |
| 2          |           | -        | 15-1/2"W x 9"H HALF ROUND BUILT IN RISER - GFRC | GIST         | 1   | COLOR OPTIONAL |
| 3          |           | -        | 31-1/2"L x 7-1/4"H HALF ROUND BASE - GFRC       | GIST         | 1   | COLOR OPTIONAL |
| 4          | TUBING    | -        | 3/8" DIA COPPER TUBE                            | _            | 1   | PRE-INSTALLED  |
| 5          |           | -        | 1-1/4" DIA x 1-1/4"LG PVC PIPE SLEEVE PLAIN END | -            | 1   | PRE-INSTALLED  |
| 6          | PARTS BAG | A104     | 1/2" ID X 48" VINYL TUBE                        | _            | 1   |                |
| 7          |           | A104     | PLASTIC CLAMP                                   | -            | 1   |                |
| 8          |           | A104     | 1-¼" DIA RUBBER PLUG                            | -            | 1   |                |
| 9          |           | A104     | SHIM PLASTIC                                    | EZ - SHIM    | 3   |                |
| 10         | PUMP      | -        | MODEL 1.9 - PT 505, 225 GPH SUBMERSIBLE PUMP    | JEBAO        | 1   |                |
| 11         |           |          |                                                 |              |     |                |

## NOTE:

Electrical supply must conform with local & national regulation/codes. If in doubt consult an electrician.

To ease connections hot water may be used to soften PVC tubing. Pump and plumbing details may vary.