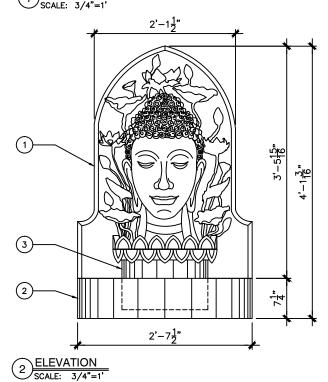

| PARTS LIST |           |          |                                                 |              |     |                |
|------------|-----------|----------|-------------------------------------------------|--------------|-----|----------------|
| ITEM NO    | COMPONENT | PART NO. | DESCRIPTION                                     | MANUFACTURER | QTY | REMARKS        |
| 1          | FOUNTAIN  | -        | 41-15/16"H x 25-1/2"W BUDDHA FACE - GFRC        | GIST         | 1   | COLOR OPTIONAL |
| 2          |           | -        | 15-1/2"W x 9"H HALF ROUND BUILT IN RISER - GFRC | GIST         | 1   | COLOR OPTIONAL |
| 3          |           | -        | 31-1/2"L x 7-1/4"H HALF ROUND BASE - GFRC       | GIST         | 1   | COLOR OPTIONAL |
| 4          | TUBING    | -        | 3/8" DIA COPPER TUBE                            | _            | 1   | PRE-INSTALLED  |
| 5          |           | -        | 1-1/4" DIA x 1-1/4"LG PVC PIPE SLEEVE PLAIN END | -            | 1   | PRE-INSTALLED  |
| 6          | PARTS BAG | A104     | 1/2" ID X 48" VINYL TUBE                        | _            | 1   |                |
| 7          |           | A104     | PLASTIC CLAMP                                   | -            | 1   |                |
| 8          |           | A104     | 1-¼" DIA RUBBER PLUG                            | -            | 1   |                |
| 9          |           | A104     | SHIM PLASTIC                                    | EZ - SHIM    | 3   |                |
| 10         | PUMP      | -        | MODEL 1.9 - PT 505, 225 GPH SUBMERSIBLE PUMP    | JEBAO        | 1   |                |
| 11         |           |          |                                                 |              |     |                |