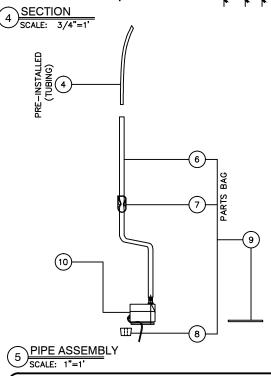

| PARTS LIST |           |          |                                                 |              |     |                |
|------------|-----------|----------|-------------------------------------------------|--------------|-----|----------------|
| ITEM NO    | COMPONENT | PART NO. | DESCRIPTION                                     | MANUFACTURER | QTY | REMARKS        |
| 1          | FOUNTAIN  | -        | 41-15/16"H x 25-1/2"W BUDDHA FACE - GFRC        | GIST         | 1   | COLOR OPTIONAL |
| 2          |           | -        | 15-1/2"W x 9"H HALF ROUND BUILT IN RISER - GFRC | GIST         | 1   | COLOR OPTIONAL |
| 3          |           | -        | 31-1/2"L x 7-1/4"H HALF ROUND BASE - GFRC       | GIST         | 1   | COLOR OPTIONAL |
| 4          | TUBING    | -        | 3/8" DIA COPPER TUBE                            | _            | 1   | PRE-INSTALLED  |
| 5          |           | -        | 1-1/4" DIA x 1-1/4"LG PVC PIPE SLEEVE PLAIN END | -            | 1   | PRE-INSTALLED  |
| 6          | PARTS BAG | A104     | 1/2" ID X 48" VINYL TUBE                        | _            | 1   |                |
| 7          |           | A104     | PLASTIC CLAMP                                   | -            | 1   |                |
| 8          |           | A104     | 1-¼" DIA RUBBER PLUG                            | -            | 1   |                |
| 9          |           | A104     | SHIM PLASTIC                                    | EZ - SHIM    | 3   |                |
| 10         | PUMP      | -        | MODEL 1.9 - PT 505, 225 GPH SUBMERSIBLE PUMP    | JEBAO        | 1   |                |
| 11         |           |          |                                                 |              |     |                |

## NOTE:

Electrical supply must conform with local & national regulation/codes. If in doubt consult an electrician.

To ease connections hot water may be used to soften PVC tubing. Pump and plumbing details may vary.