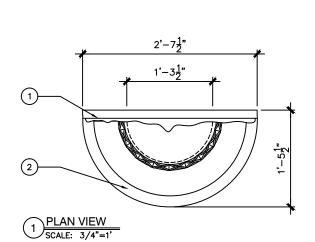

| PARTS LIST |           |          |                                                 |              |     |                |
|------------|-----------|----------|-------------------------------------------------|--------------|-----|----------------|
| ITEM NO    | COMPONENT | PART NO. | DESCRIPTION                                     | MANUFACTURER | QTY | REMARKS        |
| 1          | FOUNTAIN  | -        | 41-15/16"H x 25-1/2"W BUDDHA FACE - GFRC        | GIST         | 1   | COLOR OPTIONAL |
| 2          |           | -        | 15-1/2"W x 9"H HALF ROUND BUILT IN RISER - GFRC | GIST         | 1   | COLOR OPTIONAL |
| 3          |           | -        | 31-1/2"L x 7-1/4"H HALF ROUND BASE - GFRC       | GIST         | 1   | COLOR OPTIONAL |
| 4          | TUBING    | -        | 3/8" DIA COPPER TUBE                            | _            | 1   | PRE-INSTALLED  |
| 5          |           | -        | 1-1/4" DIA x 1-1/4"LG PVC PIPE SLEEVE PLAIN END | -            | 1   | PRE-INSTALLED  |
| 6          | PARTS BAG | A104     | 1/2" ID X 48" VINYL TUBE                        | _            | 1   |                |
| 7          |           | A104     | PLASTIC CLAMP                                   | -            | 1   |                |
| 8          |           | A104     | 1-¼" DIA RUBBER PLUG                            | -            | 1   |                |
| 9          |           | A104     | SHIM PLASTIC                                    | EZ - SHIM    | 3   |                |
| 10         | PUMP      | -        | MODEL 1.9 - PT 505, 225 GPH SUBMERSIBLE PUMP    | JEBAO        | 1   |                |
| 11         |           |          |                                                 |              |     |                |