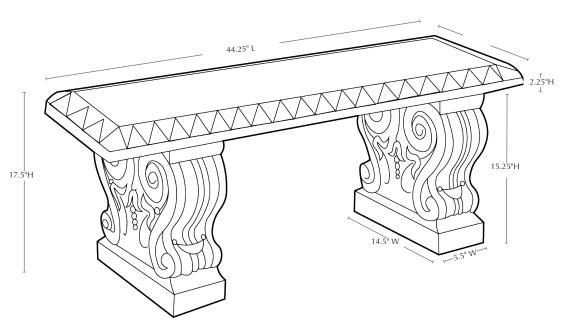

# **Classic Garden Bench**

#### **Isometric View**

**Top View** 

Materials: water, sand, stone aggregate and cement

Cleaning Instructions: Cast stone benches can be cleaned with diluted vinegar and water or with any commercially available mild detergent. Use a soft cloth, sponge, or brush. Do not pressure wash, apply corrosive cleaners or clean with anything abrasive. Note that it may take several cycles of wiping and drying before the stepping stone is completely clean. Cast stone contains salts that may effloresce over time. You will notice a fine white powdery coating on the surface of the cast stone if the efflorescence is present in your product.

| Material   | Item Description     | Item # | Outside<br>Dimensions     | Approx.Weight |
|------------|----------------------|--------|---------------------------|---------------|
| Cast Stone | Classic Garden Bench | BE-115 | 44.25"L x 16.5"W x 17.5"H | 268 lbs       |