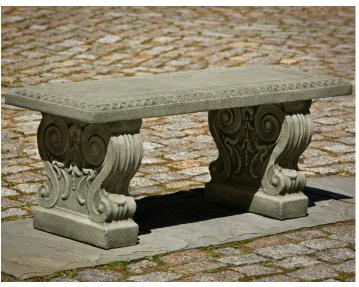

## Classic Garden Bench

Shown in Alpine Stone

# **Classic Garden Bench**

| Material   | Item Description     | Item # | Outside<br>Dimensions     | Approx.Weight |
|------------|----------------------|--------|---------------------------|---------------|
| Cast Stone | Classic Garden Bench | BE-115 | 44.25"L x 16.5"W x 17.5"H | 268 lbs       |