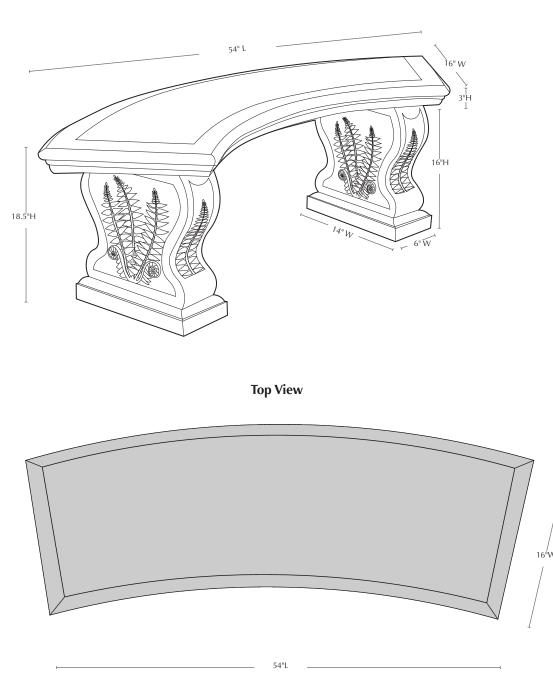

# **Curved Woodland Fern Bench**

| Material   | Item Description           | Item # | Outside<br>Dimensions | Approx.Weight |
|------------|----------------------------|--------|-----------------------|---------------|
| Cast Stone | Curved Woodland Fern Bench | BE-21  | 54"L x 16"L x 18.5"H  | 285 lbs       |

## **Curved Woodland Fern Bench**

**Isometric View** 

Materials: water, sand, stone aggregate and cement

**Cleaning Instructions:** Campania's cast stone benches can be cleaned with diluted vinegar and water or with any commercially available mild detergent. Use a soft cloth, sponge, or brush. Do not pressure wash, apply corrosive cleaners or clean with anything abrasive. Note that it may take several cycles of wiping and drying before the stepping stone is completely clean. Cast stone contains salts that may effloresce over time. You will notice a fine white powdery coating on the surface of the cast stone if the efflorescence is present in your product. If you wish to remove the salt deposits, Campania can recommend an appropriate an efflorescence cleaner. Contact us at 215-541-4627 for details.