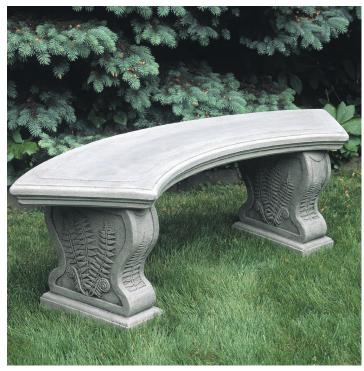

# **Curved Woodland Fern Bench**

### YARDART info@yardart.com

Shown in Greystone

| Material   | Item Description           | Item # | Outside<br>Dimensions | Approx.Weight |
|------------|----------------------------|--------|-----------------------|---------------|
| Cast Stone | Curved Woodland Fern Bench | BE-21  | 54"L x 16"L x 18.5"H  | 285 lbs       |