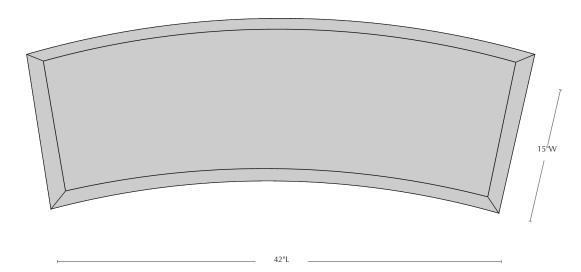

| Material   | Item Description       | Item # | Outside<br>Dimensions  | Approx.Weight |
|------------|------------------------|--------|------------------------|---------------|
| Cast Stone | Dragonfly Curved Bench | BE-24  | 42.5"L x 15"W x 18.5"H | 257 lbs       |

#### **Isometric View**

**Top View** 

Materials: water, sand, stone aggregate and cement

Cleaning Instructions: Campania's cast stone benches can be cleaned with diluted vinegar and water or with any commercially available mild detergent. Use a soft cloth, sponge, or brush. Do not pressure wash, apply corrosive cleaners or clean with anything abrasive. Note that it may take several cycles of wiping and drying before the stepping stone is completely clean. Cast stone contains salts that may effloresce over time. You will notice a fine white powdery coating on the surface of the cast stone if the efflorescence is present in your product. If you wish to remove the salt deposits, Campania can recommend an appropriate an efflorescence cleaner. Contact us at 215-541-4627 for details.