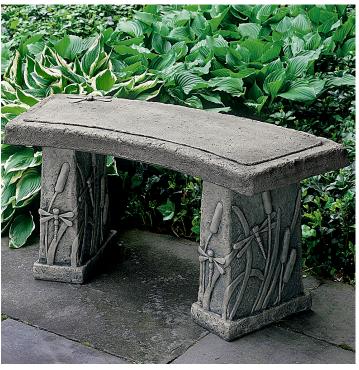

## **Dragonfly Curved Bench**

Shown in Alpine Stone

| Material   | Item Description       | Item # | Outside<br>Dimensions  | Approx.Weight |
|------------|------------------------|--------|------------------------|---------------|
| Cast Stone | Dragonfly Curved Bench | BE-24  | 42.5"L x 15"W x 18.5"H | 257 lbs       |