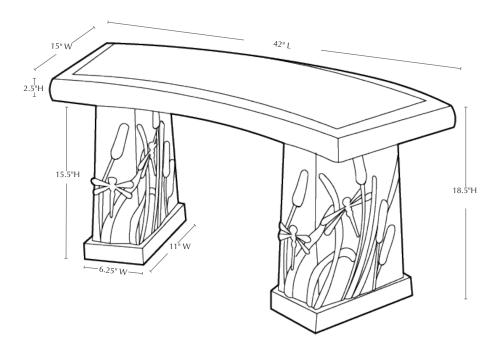

| Material   | Item Description       | Item # | Outside<br>Dimensions  | Approx.Weight |
|------------|------------------------|--------|------------------------|---------------|
| Cast Stone | Dragonfly Curved Bench | BE-24  | 42.5"L x 15"W x 18.5"H | 257 lbs       |

#### **Isometric View**

**Top View** 

Materials: water, sand, stone aggregate and cement

Cleaning Instructions: Campania's cast stone benches can be cleaned with diluted vinegar and water or with any commercially available mild detergent. Use a soft cloth, sponge, or brush. Do not pressure wash, apply corrosive cleaners or clean with anything abrasive. Note that it may take several cycles of wiping and drying before the stepping stone is completely clean. Cast stone contains salts that may effloresce over time. You will notice a fine white powdery coating on the surface of the cast stone if the efflorescence is present in your product. If you wish to remove the salt deposits, Campania can recommend an appropriate an efflorescence cleaner. Contact us at 215-541-4627 for details.