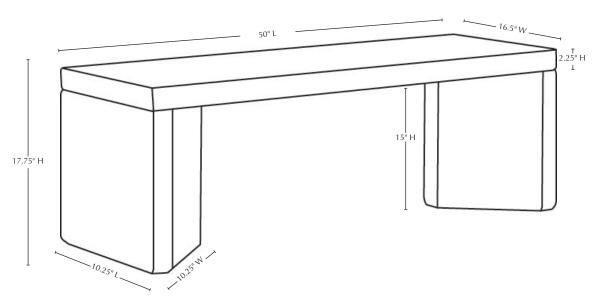

#### **Isometric View**

**Top View** 

Materials: water, sand, stone aggregate and cement

Cleaning Instructions: Campania's cast stone benches can be cleaned with diluted vinegar and water or with any commercially available mild detergent. Use a soft cloth, sponge, or brush. Do not pressure wash, apply corrosive cleaners or clean with anything abrasive. Note that it may take several cycles of wiping and drying before the stepping stone is completely clean. Cast stone contains salts that may effloresce over time. You will notice a fine white powdery coating on the surface of the cast stone if the efflorescence is present in your product. If you wish to remove the salt deposits, Campania can recommend an appropriate an efflorescence cleaner. Contact us at 215-541-4627 for details.

| Material   | Item Description | Item # | Outside<br>Dimensions   | Approx.Weight |
|------------|------------------|--------|-------------------------|---------------|
| Cast Stone | Flatiron Bench   | BE-149 | 50"L x 16.5"W x 17.25"H | 437 lbs       |