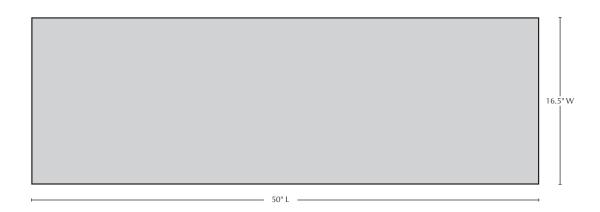

#### **Isometric View**

**Top View** 

Materials: water, sand, stone aggregate and cement

Cleaning Instructions: Campania's cast stone benches can be cleaned with diluted vinegar and water or with any commercially available mild detergent. Use a soft cloth, sponge, or brush. Do not pressure wash, apply corrosive cleaners or clean with anything abrasive. Note that it may take several cycles of wiping and drying before the stepping stone is completely clean. Cast stone contains salts that may effloresce over time. You will notice a fine white powdery coating on the surface of the cast stone if the efflorescence is present in your product. If you wish to remove the salt deposits, Campania can recommend an appropriate an efflorescence cleaner. Contact us at 215-541-4627 for details.

| Material   | Item Description | Item # | Outside<br>Dimensions   | Approx.Weight |
|------------|------------------|--------|-------------------------|---------------|
| Cast Stone | Flatiron Bench   | BE-149 | 50"L x 16.5"W x 17.25"H | 437 lbs       |