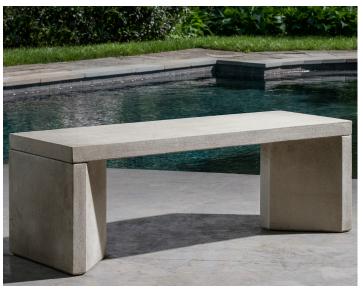

## **Flatiron Bench**

Shown in Greystone

| Material   | Item Description | Item # | Outside<br>Dimensions   | Approx.Weight |
|------------|------------------|--------|-------------------------|---------------|
| Cast Stone | Flatiron Bench   | BE-149 | 50"L x 16.5"W x 17.25"H | 437 lbs       |