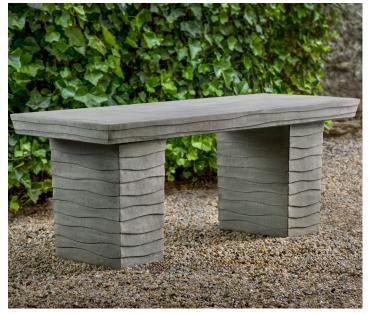

# **Ipanema Bench**

Shown in Alpine Stone

| Material   | Item Description | Item # | Outside<br>Dimensions      | Approx.Weight |
|------------|------------------|--------|----------------------------|---------------|
| Cast Stone | Ipanema Bench    | BE-148 | 48.25"L x 15.5"W x 17.25"H | 342 lbs       |