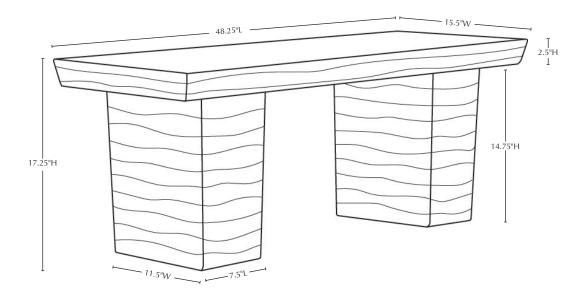

Shown in Alpine Stone

| Material   | Item Description | Item # | Outside<br>Dimensions      | Approx.Weight |
|------------|------------------|--------|----------------------------|---------------|
| Cast Stone | Ipanema Bench    | BE-148 | 48.25"L x 15.5"W x 17.25"H | 342 lbs       |

## **Ipanema Bench**

**Isometric View** 

**Top View** 

Materials: water, sand, stone aggregate and cement

**Cleaning Instructions:** Campania's cast stone benches can be cleaned with diluted vinegar and water or with any commercially available mild detergent. Use a soft cloth, sponge, or brush. Do not pressure wash, apply corrosive cleaners or clean with anything abrasive. Note that it may take several cycles of wiping and drying before the stepping stone is completely clean. Cast stone contains salts that may effloresce over time. You will notice a fine white powdery coating on the surface of the cast stone if the efflorescence is present in your product. If you wish to remove the salt deposits, Campania can recommend an appropriate an efflorescence cleaner. Contact us at 215-541-4627 for details.