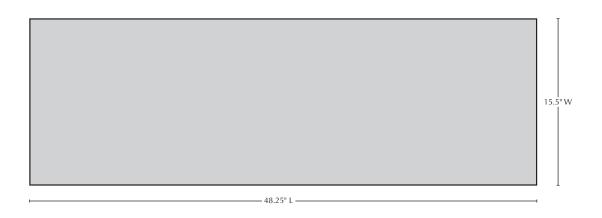

Shown in Alpine Stone

| Material   | Item Description | Item # | Outside<br>Dimensions      | Approx.Weight |
|------------|------------------|--------|----------------------------|---------------|
| Cast Stone | Ipanema Bench    | BE-148 | 48.25"L x 15.5"W x 17.25"H | 342 lbs       |

## **Ipanema Bench**

**Isometric View** 

**Top View** 

Materials: water, sand, stone aggregate and cement

**Cleaning Instructions:** Campania's cast stone benches can be cleaned with diluted vinegar and water or with any commercially available mild detergent. Use a soft cloth, sponge, or brush. Do not pressure wash, apply corrosive cleaners or clean with anything abrasive. Note that it may take several cycles of wiping and drying before the stepping stone is completely clean. Cast stone contains salts that may effloresce over time. You will notice a fine white powdery coating on the surface of the cast stone if the efflorescence is present in your product. If you wish to remove the salt deposits, Campania can recommend an appropriate an efflorescence cleaner. Contact us at 215-541-4627 for details.