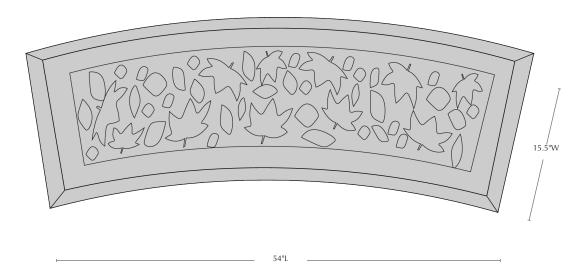

| Material   | Item Description  | Item # | Outside<br>Dimensions  | Approx.Weight |
|------------|-------------------|--------|------------------------|---------------|
| Cast Stone | Leaf Curved Bench | BE-23  | 54"L x 15.5"W x 17.5"H | 261 lbs       |

### **Top View**

Materials: water, sand, stone aggregate and cement

Cleaning Instructions: Campania's cast stone benches can be cleaned with diluted vinegar and water or with any commercially available mild detergent. Use a soft cloth, sponge, or brush. Do not pressure wash, apply corrosive cleaners or clean with anything abrasive. Note that it may take several cycles of wiping and drying before the stepping stone is completely clean. Cast stone contains salts that may effloresce over time. You will notice a fine white powdery coating on the surface of the cast stone if the efflorescence is present in your product. If you wish to remove the salt deposits, Campania can recommend an appropriate an efflorescence cleaner. Contact us at 215-541-4627 for details.