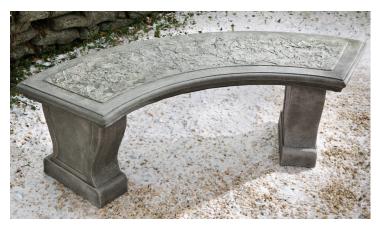

## **Leaf Curved Bench**

Shown in Alpine Stone

| Material   | Item Description  | Item # | Outside<br>Dimensions  | Approx.Weight |
|------------|-------------------|--------|------------------------|---------------|
| Cast Stone | Leaf Curved Bench | BE-23  | 54"L x 15.5"W x 17.5"H | 261 lbs       |