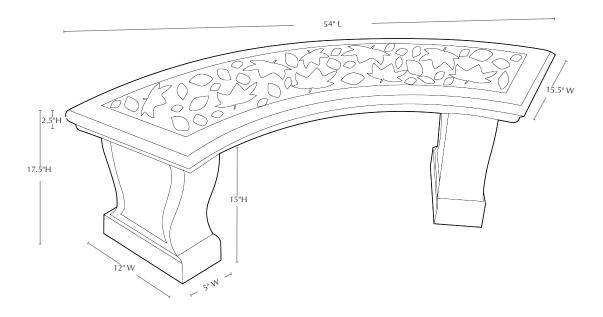

| Material   | Item Description  | Item # | Outside<br>Dimensions  | Approx.Weight |
|------------|-------------------|--------|------------------------|---------------|
| Cast Stone | Leaf Curved Bench | BE-23  | 54"L x 15.5"W x 17.5"H | 261 lbs       |

#### **Isometric View**