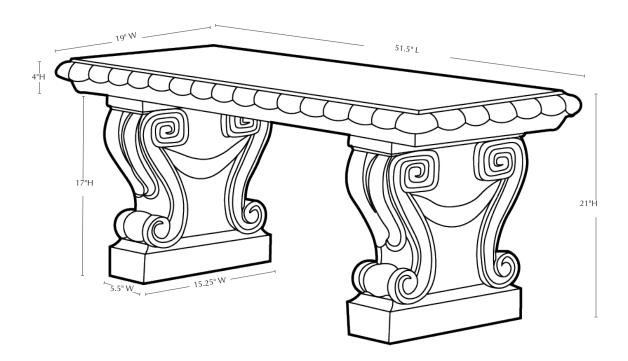

| Material   | Item Description                    | Item # | Outside<br>Dimensions | Approx.Weight |
|------------|-------------------------------------|--------|-----------------------|---------------|
| Cast Stone | Longwood Main Fountain Garden Bench | BE-33  | 51.5"L x 19"W x 21"H  | 418 lbs       |

#### **Isometric View**

**Top View** 

Materials: water, sand, stone aggregate and cement

Cleaning Instructions: Campania's cast stone benches can be cleaned with diluted vinegar and water or with any commercially available mild detergent. Use a soft cloth, sponge, or brush. Do not pressure wash, apply corrosive cleaners or clean with anything abrasive. Note that it may take several cycles of wiping and drying before the stepping stone is completely clean. Cast stone contains salts that may effloresce over time. You will notice a fine white powdery coating on the surface of the cast stone if the efflorescence is present in your product. If you wish to remove the salt deposits, Campania can recommend an appropriate an efflorescence cleaner. Contact us at 215-541-4627 for details.