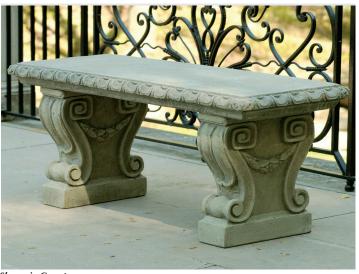

## **Longwood Main Fountain** Garden Bench

Shown in Greystone

# Longwood Main Fountain Garden Bench

| Material   | Item Description                    | Item # | Outside<br>Dimensions | Approx.Weight |
|------------|-------------------------------------|--------|-----------------------|---------------|
| Cast Stone | Longwood Main Fountain Garden Bench | BE-33  | 51.5"L x 19"W x 21"H  | 418 lbs       |