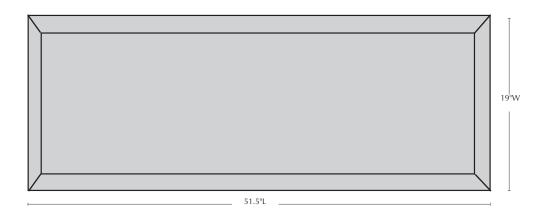

| Material   | Item Description                    | Item # | Outside<br>Dimensions | Approx.Weight |
|------------|-------------------------------------|--------|-----------------------|---------------|
| Cast Stone | Longwood Main Fountain Garden Bench | BE-33  | 51.5"L x 19"W x 21"H  | 418 lbs       |

#### **Isometric View**

**Top View** 

Materials: water, sand, stone aggregate and cement

Cleaning Instructions: Campania's cast stone benches can be cleaned with diluted vinegar and water or with any commercially available mild detergent. Use a soft cloth, sponge, or brush. Do not pressure wash, apply corrosive cleaners or clean with anything abrasive. Note that it may take several cycles of wiping and drying before the stepping stone is completely clean. Cast stone contains salts that may effloresce over time. You will notice a fine white powdery coating on the surface of the cast stone if the efflorescence is present in your product. If you wish to remove the salt deposits, Campania can recommend an appropriate an efflorescence cleaner. Contact us at 215-541-4627 for details.