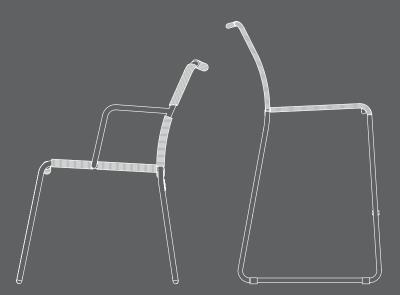

## MANDA

 
 FRAME
 WEAVING
 COLOR OPTIONS

 \*Standard Powder Coated Aluminum \*\*Premium Powder Coated Aluminum
 Fiber Weave | Round
 See our website

MANDA Chair Woven MG2718

| H<br>Sh | 23"<br>27"<br>31.5"<br>17.5"<br>25.5" | 69<br>80<br>44 | cm<br>cm<br>cm<br>cm<br>cm | h |
|---------|---------------------------------------|----------------|----------------------------|---|
|---------|---------------------------------------|----------------|----------------------------|---|

MANDA Bar Side Chair MG2747

| W  | 19"<br>25"   | 48 cm             |
|----|--------------|-------------------|
| H  | 25"<br>42.5" | 64 cm<br>  108 cm |
| SH | 29"          | 74 cm             |

MANDA Bar Armchair MG2749