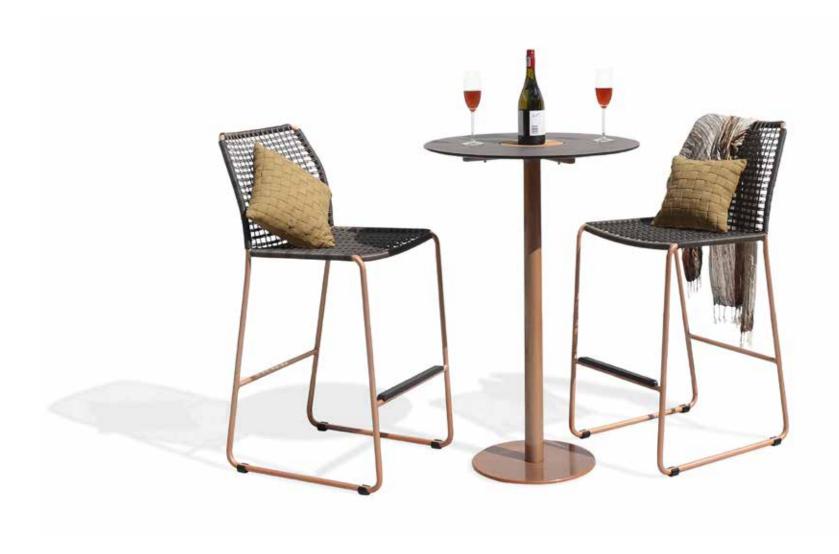

## Design by Vincent Cantaert & Barbara Widiningtias

Delivering the Manda Collection to accommodate your imagination of minimalist design being harmonized with solid metal construction. Each one enhances your space with a sleek, outstanding look while providing a sturdy, robust presence.

Complemented by carefully chosen soft materials for seating, this collection balances modern aesthetics with exceptional comfort, making it the perfect choice for both style and relaxation in any setting.

## MANDA

 
 FRAME
 WEAVING
 COLOR OPTIONS

 \*Standard Powder Coated Aluminum \*\*Premium Powder Coated Aluminum
 Fiber Weave | Round
 See our website

MANDA Chair Woven MG2718

| H<br>Sh | 23"<br>27"<br>31.5"<br>17.5"<br>25.5" | 69<br>80<br>44 | cm<br>cm<br>cm<br>cm<br>cm | h |
|---------|---------------------------------------|----------------|----------------------------|---|
|---------|---------------------------------------|----------------|----------------------------|---|