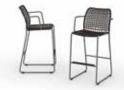

MANDA Bar Side Chair MG2747

| W  | 19"<br>25"   | 48 cm             |
|----|--------------|-------------------|
| H  | 25"<br>42.5" | 64 cm<br>  108 cm |
| SH | 29"          | 74 cm             |

MANDA Bar Armchair MG2749

| W  | 23"   |     | 58 cm  |
|----|-------|-----|--------|
| D  | 25"   |     | 64 cm  |
| H  | 42.5" | - I | 108 cm |
| SH | 29"   | - İ | 74 cm  |
| AH | 38"   | - İ | 96 cm  |

**Optional Padded Cushion - MANDA Chair** CU66