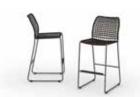

MANDA Bar Side Chair MG2747

| W  | 19"<br>25"   | 48 cm             |
|----|--------------|-------------------|
| H  | 25"<br>42.5" | 64 cm<br>  108 cm |
| SH | 29"          | 74 cm             |

MANDA Bar Armchair MG2749