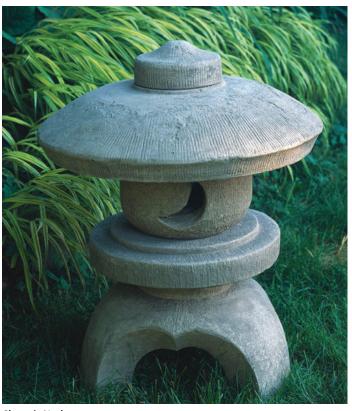

## **Morris Round Pagoda**

Shown in Verde

| Material   | Item Description    | Item # | Outside<br>Dimensions | Base<br>Dimensions | Approx.<br>Weight |
|------------|---------------------|--------|-----------------------|--------------------|-------------------|
| Cast Stone | Morris Round Pagoda | OR-36  | 21" Diam. x 27.75"H   | 13" Diam.          | 222 lbs           |

## **Morris Round Pagoda**

Materials: water, sand, stone aggregate and cement

**Touch-up & Patch Kits:** Available upon request by calling 215.541.4627.

Cleaning Instructions: Campania's cast stone statuary can be cleaned with diluted vinegar and water or with any commercially available mild detergent. Use a soft cloth, sponge, or brush. Do not pressure wash, apply corrosive cleaners or clean with anything abrasive. Note that it may take several cycles of wiping and drying before the statuary is completely clean. Cast stone contains salts that may effloresce over time. You will notice a fine white powdery coating on the surface of the cast stone if the efflorescence is present in your product. If you wish to remove the salt deposits, Campania can recommend an appropriate an efflorescence cleaner. Contact us at 215-541-4627 for details.