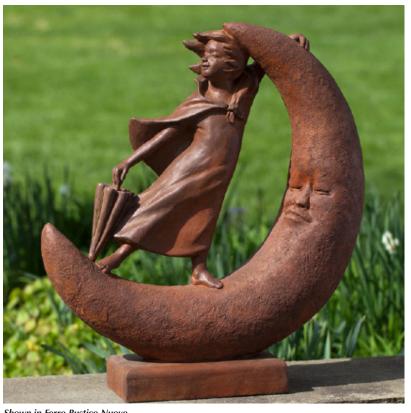

## **Once Upon a Moon**

Shown in Ferro Rustico Nuovo

| Material   | Item Description | Item # | Outside<br>Dimensions | Base<br>Dimensions | Recommended<br>Pedestal | Approx.<br>Weight |
|------------|------------------|--------|-----------------------|--------------------|-------------------------|-------------------|
| Cast Stone | Once Upon a Moon | S-491  | 22"L x 6"W x 24.75"H  | 11"L x 6"W         | PD-223                  | 84 lbs            |

## **Once Upon a Moon**

Materials: water, sand, stone aggregate and cement

**Touch-up & Patch Kits:** Available upon request by calling 215.541.4627.

Cleaning Instructions: Campania's cast stone statuary can be cleaned with diluted vinegar and water or with any commercially available mild detergent. Use a soft cloth, sponge, or brush. Do not pressure wash, apply corrosive cleaners or clean with anything abrasive. Note that it may take several cycles of wiping and drying before the statuary is completely clean. Cast stone contains salts that may effloresce over time. You will notice a fine white powdery coating on the surface of the cast stone if the efflorescence is present in your product. If you wish to remove the salt deposits, Campania can recommend an appropriate an efflorescence cleaner. Contact us at 215-541-4627 for details.