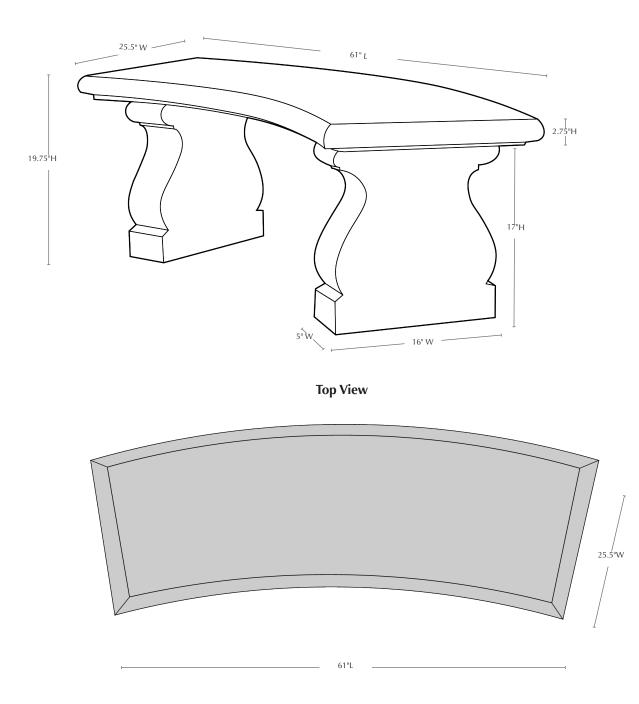

# **Provencal Curved Bench**

Shown in Alpine Stone

| Material   | Item Description       | Item # | Outside<br>Dimensions   | Approx.Weight |
|------------|------------------------|--------|-------------------------|---------------|
| Cast Stone | Provencal Curved Bench | BE-123 | 61"L x 25.5"W x 19.75"H | 434 lbs       |

## **Provencal Curved Bench**

**Isometric View** 

Materials: water, sand, stone aggregate and cement

**Cleaning Instructions:** Campania's cast stone benches can be cleaned with diluted vinegar and water or with any commercially available mild detergent. Use a soft cloth, sponge, or brush. Do not pressure wash, apply corrosive cleaners or clean with anything abrasive. Note that it may take several cycles of wiping and drying before the stepping stone is completely clean. Cast stone contains salts that may effloresce over time. You will notice a fine white powdery coating on the surface of the cast stone if the efflorescence is present in your product. If you wish to remove the salt deposits, Campania can recommend an appropriate an efflorescence cleaner. Contact us at 215-541-4627 for details.