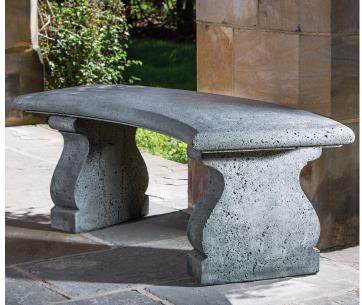

# **Provencal Curved Bench**

Shown in Alpine Stone

| Material   | Item Description       | Item # | Outside<br>Dimensions   | Approx.Weight |
|------------|------------------------|--------|-------------------------|---------------|
| Cast Stone | Provencal Curved Bench | BE-123 | 61"L x 25.5"W x 19.75"H | 434 lbs       |

## **Provencal Curved Bench**

**Isometric View** 

Materials: water, sand, stone aggregate and cement

**Cleaning Instructions:** Campania's cast stone benches can be cleaned with diluted vinegar and water or with any commercially available mild detergent. Use a soft cloth, sponge, or brush. Do not pressure wash, apply corrosive cleaners or clean with anything abrasive. Note that it may take several cycles of wiping and drying before the stepping stone is completely clean. Cast stone contains salts that may effloresce over time. You will notice a fine white powdery coating on the surface of the cast stone if the efflorescence is present in your product. If you wish to remove the salt deposits, Campania can recommend an appropriate an efflorescence cleaner. Contact us at 215-541-4627 for details.