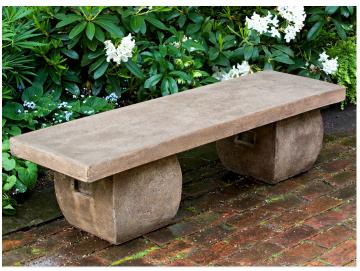

## Ryokan Bench

Shown in Brownstone

| Material   | Item Description | Item # | Outside<br>Dimensions | Approx.Weight |
|------------|------------------|--------|-----------------------|---------------|
| Cast Stone | Ryokan Bench     | BE-100 | 56"L x 17"W X 15.5"H  | 498 lbs       |

# Ryokan Bench