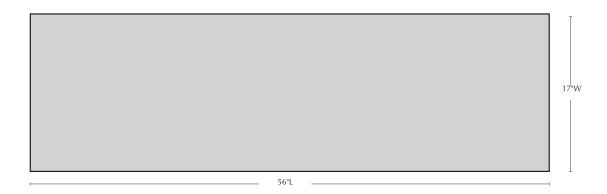

#### **Isometric View**

**Top View** 

Materials: water, sand, stone aggregate and cement

Cleaning Instructions: Campania's cast stone benches can be cleaned with diluted vinegar and water or with any commercially available mild detergent. Use a soft cloth, sponge, or brush. Do not pressure wash, apply corrosive cleaners or clean with anything abrasive. Note that it may take several cycles of wiping and drying before the stepping stone is completely clean. Cast stone contains salts that may effloresce over time. You will notice a fine white powdery coating on the surface of the cast stone if the efflorescence is present in your product. If you wish to remove the salt deposits, Campania can recommend an appropriate an efflorescence cleaner. Contact us at 215-541-4627 for details.

| Material   | Item Description | Item # | Outside<br>Dimensions | Approx.Weight |
|------------|------------------|--------|-----------------------|---------------|
| Cast Stone | Ryokan Bench     | BE-100 | 56"L x 17"W X 15.5"H  | 498 lbs       |