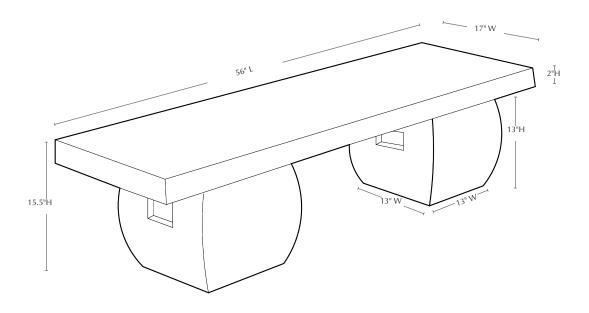

#### **Isometric View**

**Top View** 

Materials: water, sand, stone aggregate and cement

Cleaning Instructions: Campania's cast stone benches can be cleaned with diluted vinegar and water or with any commercially available mild detergent. Use a soft cloth, sponge, or brush. Do not pressure wash, apply corrosive cleaners or clean with anything abrasive. Note that it may take several cycles of wiping and drying before the stepping stone is completely clean. Cast stone contains salts that may effloresce over time. You will notice a fine white powdery coating on the surface of the cast stone if the efflorescence is present in your product. If you wish to remove the salt deposits, Campania can recommend an appropriate an efflorescence cleaner. Contact us at 215-541-4627 for details.

| Material   | Item Description | Item # | Outside<br>Dimensions | Approx.Weight |
|------------|------------------|--------|-----------------------|---------------|
| Cast Stone | Ryokan Bench     | BE-100 | 56"L x 17"W X 15.5"H  | 498 lbs       |