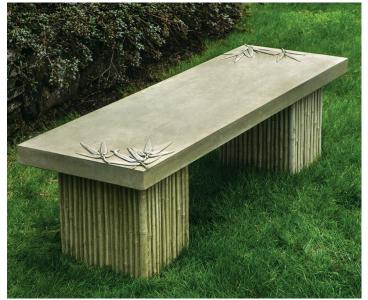

# Sagano Bench

Shown in English Moss

| Material   | Item Description | ltem # | Outside<br>Dimensions | Approx.Weight |
|------------|------------------|--------|-----------------------|---------------|
| Cast Stone | Sagano Bench     | BE-128 | 48"L x 15"W x 14"H    | 233 lbs       |