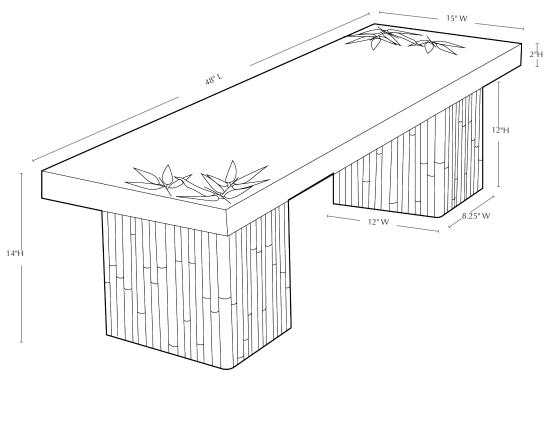

| Material   | Item Description | ltem # | Outside<br>Dimensions | Approx.Weight |
|------------|------------------|--------|-----------------------|---------------|
| Cast Stone | Sagano Bench     | BE-128 | 48"L x 15"W x 14"H    | 233 lbs       |

## Sagano Bench

**Isometric View** 

**Top View** 

Materials: water, sand, stone aggregate and cement

**Cleaning Instructions:** Campania's cast stone benches can be cleaned with diluted vinegar and water or with any commercially available mild detergent. Use a soft cloth, sponge, or brush. Do not pressure wash, apply corrosive cleaners or clean with anything abrasive. Note that it may take several cycles of wiping and drying before the stepping stone is completely clean. Cast stone contains salts that may effloresce over time. You will notice a fine white powdery coating on the surface of the cast stone if the efflorescence is present in your product. If you wish to remove the salt deposits, Campania can recommend an appropriate an efflorescence cleaner. Contact us at 215-541-4627 for details.