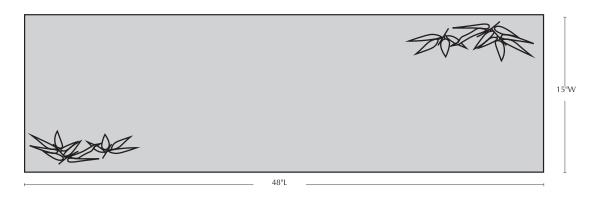

| Material   | Item Description | ltem # | Outside<br>Dimensions | Approx.Weight |
|------------|------------------|--------|-----------------------|---------------|
| Cast Stone | Sagano Bench     | BE-128 | 48"L x 15"W x 14"H    | 233 lbs       |

## Sagano Bench

**Isometric View** 

**Top View** 

Materials: water, sand, stone aggregate and cement

**Cleaning Instructions:** Campania's cast stone benches can be cleaned with diluted vinegar and water or with any commercially available mild detergent. Use a soft cloth, sponge, or brush. Do not pressure wash, apply corrosive cleaners or clean with anything abrasive. Note that it may take several cycles of wiping and drying before the stepping stone is completely clean. Cast stone contains salts that may effloresce over time. You will notice a fine white powdery coating on the surface of the cast stone if the efflorescence is present in your product. If you wish to remove the salt deposits, Campania can recommend an appropriate an efflorescence cleaner. Contact us at 215-541-4627 for details.