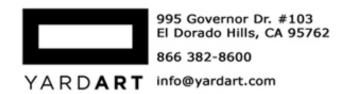

## Sagano Birdbath (1 piece)

Shown in Alpine Stone

| Material   | Item Description | Item # | Outside<br>Dimensions                | Base<br>Dimensions | Inside Bowl<br>Height | Approx.<br>Weight | Connection<br>Type |
|------------|------------------|--------|--------------------------------------|--------------------|-----------------------|-------------------|--------------------|
| Cast Stone | Sagano Birdbath  | B-173  | 26" Diam. x 35.75"H<br>Post: 31.75"H | 6.75" Sq.          | 2.75"H                | 184 lbs           | N/A<br>1 piece     |