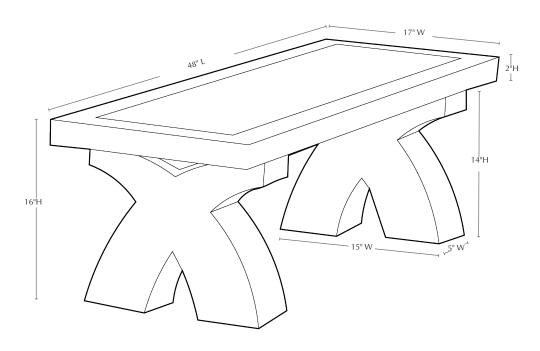

# The X Bench

#### **Isometric View**

**Top View** 

Materials: water, sand, stone aggregate and cement

Cleaning Instructions: Campania's cast stone benches can be cleaned with diluted vinegar and water or with any commercially available mild detergent. Use a soft cloth, sponge, or brush. Do not pressure wash, apply corrosive cleaners or clean with anything abrasive. Note that it may take several cycles of wiping and drying before the stepping stone is completely clean. Cast stone contains salts that may effloresce over time. You will notice a fine white powdery coating on the surface of the cast stone if the efflorescence is present in your product. If you wish to remove the salt deposits, Campania can recommend an appropriate an efflorescence cleaner. Contact us at 215-541-4627 for details.

| Material   | Item Description | Item # | Outside<br>Dimensions | Approx.Weight |
|------------|------------------|--------|-----------------------|---------------|
| Cast Stone | The X Bench      | BE-111 | 48"L x 17"W x 16"H    | 253 lbs       |