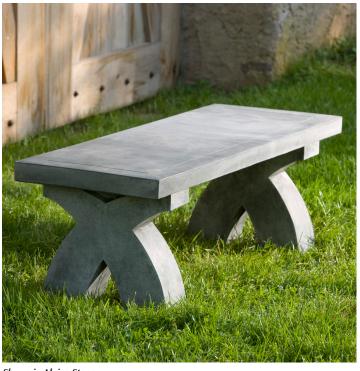

## The X Bench

Shown in Alpine Stone

| Material   | Item Description | Item # | Outside<br>Dimensions | Approx.Weight |
|------------|------------------|--------|-----------------------|---------------|
| Cast Stone | The X Bench      | BE-111 | 48"L x 17"W x 16"H    | 253 lbs       |