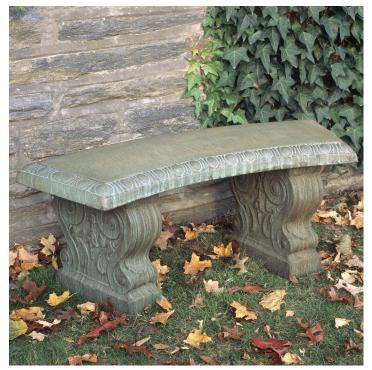

#### YARDART info@yardart.com

Shown in Copper Bronze

# **Traditional Curved Bench**

| Material   | Item Description         | Item # | Outside<br>Dimensions | Approx.Weight |
|------------|--------------------------|--------|-----------------------|---------------|
| Cast Stone | Traditional Curved Bench | BE-03  | 40"L x 15"W x 16"H    | 229 lbs       |

## **Traditional Curved Bench**

**Isometric View** 

Materials: water, sand, stone aggregate and cement

**Cleaning Instructions:** Campania's cast stone benches can be cleaned with diluted vinegar and water or with any commercially available mild detergent. Use a soft cloth, sponge, or brush. Do not pressure wash, apply corrosive cleaners or clean with anything abrasive. Note that it may take several cycles of wiping and drying before the stepping stone is completely clean. Cast stone contains salts that may effloresce over time. You will notice a fine white powdery coating on the surface of the cast stone if the efflorescence is present in your product. If you wish to remove the salt deposits, Campania can recommend an appropriate an efflorescence cleaner. Contact us at 215-541-4627 for details.