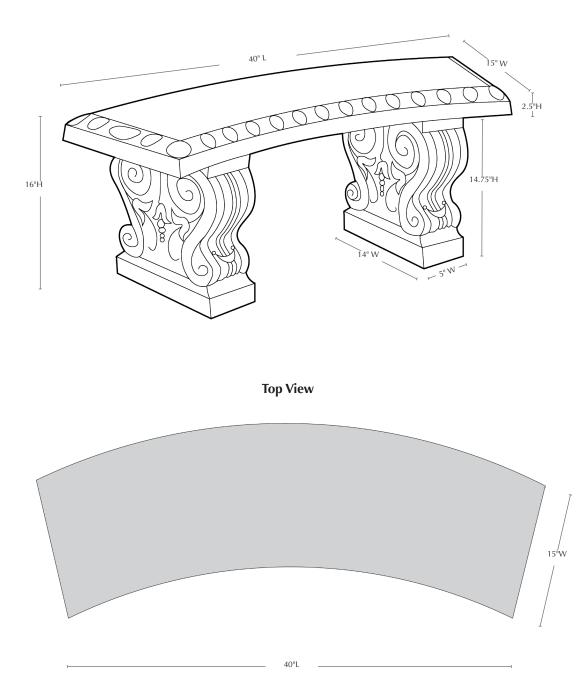

# **Traditional Curved Bench**

| Material   | Item Description         | Item # | Outside<br>Dimensions | Approx.Weight |
|------------|--------------------------|--------|-----------------------|---------------|
| Cast Stone | Traditional Curved Bench | BE-03  | 40"L x 15"W x 16"H    | 229 lbs       |

## **Traditional Curved Bench**

**Isometric View** 

Materials: water, sand, stone aggregate and cement

**Cleaning Instructions:** Campania's cast stone benches can be cleaned with diluted vinegar and water or with any commercially available mild detergent. Use a soft cloth, sponge, or brush. Do not pressure wash, apply corrosive cleaners or clean with anything abrasive. Note that it may take several cycles of wiping and drying before the stepping stone is completely clean. Cast stone contains salts that may effloresce over time. You will notice a fine white powdery coating on the surface of the cast stone if the efflorescence is present in your product. If you wish to remove the salt deposits, Campania can recommend an appropriate an efflorescence cleaner. Contact us at 215-541-4627 for details.