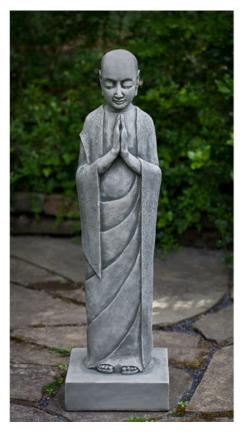

## Venerable Monk

Shown in Alpine Stone

| Material   | Item Description | Item # | Outside<br>Dimensions | Base<br>Dimensions | Approx.<br>Weight |
|------------|------------------|--------|-----------------------|--------------------|-------------------|
| Cast Stone | Venerable Monk   | OR-159 | 10"L x 10"W x 35"H    | 10" Sq.            | 128 lbs           |

## **Venerable Monk**

Materials: water, sand, stone aggregate and cement

**Touch-up & Patch Kits:** Available upon request by calling 215.541.4627.

Cleaning Instructions: Campania's cast stone statuary can be cleaned with diluted vinegar and water or with any commercially available mild detergent. Use a soft cloth, sponge, or brush. Do not pressure wash, apply corrosive cleaners or clean with anything abrasive. Note that it may take several cycles of wiping and drying before the statuary is completely clean. Cast stone contains salts that may effloresce over time. You will notice a fine white powdery coating on the surface of the cast stone if the efflorescence is present in your product. If you wish to remove the salt deposits, Campania can recommend an appropriate an efflorescence cleaner. Contact us at 215-541-4627 for details.