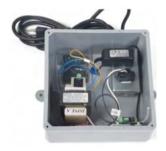

## RC Kit (w/ Handheld Remote to

height: 50 in.
width: 42 in.
depth: 42 in.
weight: 507 lbs.

color shown: blackwash

Note: All drawings, dimensions, weights and colors are approximate and can vary. All finishes and colors may vary from color samples due to our hand applied technique.