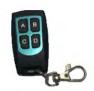

## RC Kit (w/ Handheld Remote to

height: 50 in.
width: 42 in.
depth: 42 in.
weight: 507 lbs.

color shown: blackwash

Note: All drawings, dimensions, weights and colors are approximate and can vary. All finishes and colors may vary from color samples due to our hand applied technique.