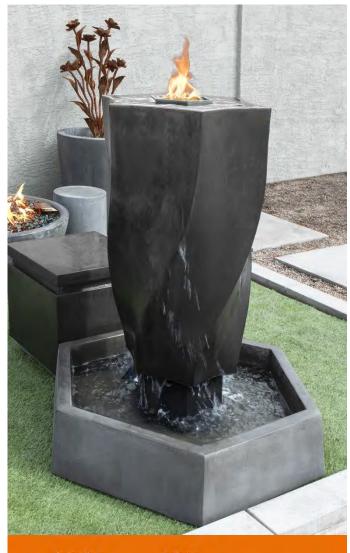

## Vortex Fountain with Fire

- Material: Glass Fiber Reinforced Concrete
- Used with Natural Gas or Propane
- Durability for harsh weather & heat
- Smooth or Textured finish available
- Available in acrylic and acid stain colors
- Automatic ignitor included
- RC kit with handheld remote included
- Optional float available
- Connects to (2) standard outlets

## RC Kit (w/ Handheld Remote to

height: 50 in.
width: 42 in.
depth: 42 in.
weight: 507 lbs.

color shown: blackwash

Note: All drawings, dimensions, weights and colors are approximate and can vary. All finishes and colors may vary from color samples due to our hand applied technique.