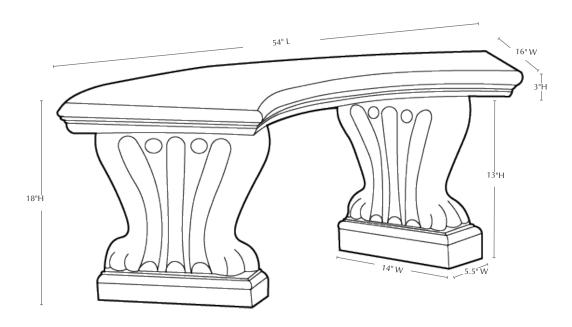

# **Curved Westchester Bench**

### **Isometric View**

| Material   | Item Description         | Item # | Outside<br>Dimensions | Approx.Weight |
|------------|--------------------------|--------|-----------------------|---------------|
| Cast Stone | Curved Westchester Bench | BE-20  | 54"L x 16"W x 18"H    | 235 lbs       |