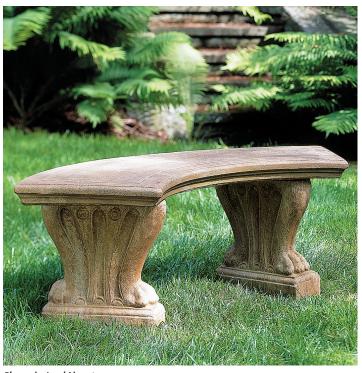

## **Curved Westchester Bench**

Shown in Aged Limestone

| Material   | Item Description         | Item # | Outside<br>Dimensions | Approx.Weight |
|------------|--------------------------|--------|-----------------------|---------------|
| Cast Stone | Curved Westchester Bench | BE-20  | 54"L x 16"W x 18"H    | 235 lbs       |