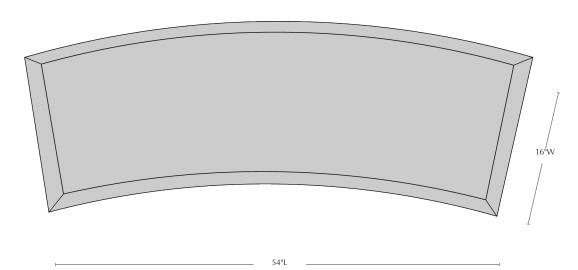

# **Curved Westchester Bench**

### **Top View**

Materials: water, sand, stone aggregate and cement

Cleaning Instructions: Campania's cast stone benches can be cleaned with diluted vinegar and water or with any commercially available mild detergent. Use a soft cloth, sponge, or brush. Do not pressure wash, apply corrosive cleaners or clean with anything abrasive. Note that it may take several cycles of wiping and drying before the stepping stone is completely clean. Cast stone contains salts that may effloresce over time. You will notice a fine white powdery coating on the surface of the cast stone if the efflorescence is present in your product. If you wish to remove the salt deposits, Campania can recommend an appropriate an efflorescence cleaner. Contact us at 215-541-4627 for details.

| Material   | Item Description         | Item # | Outside<br>Dimensions | Approx.Weight |
|------------|--------------------------|--------|-----------------------|---------------|
| Cast Stone | Curved Westchester Bench | BE-20  | 54"L x 16"W x 18"H    | 235 lbs       |