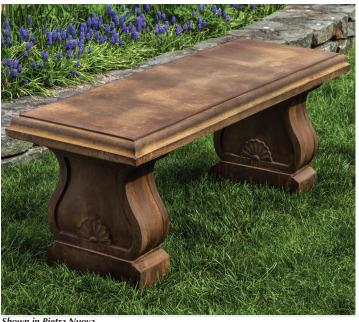

## **Westland Bench**

Shown in Pietra Nuova

| Material   | Item Description | Item # | Outside<br>Dimensions   | Approx.Weight |
|------------|------------------|--------|-------------------------|---------------|
| Cast Stone | Westland Bench   | BE-127 | 48"L x 17.5"W x 18.25"H | 315 lbs       |