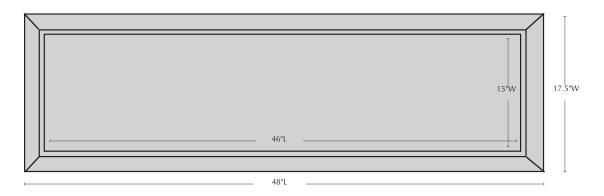

| Material   | Item Description | Item # | Outside<br>Dimensions   | Approx.Weight |
|------------|------------------|--------|-------------------------|---------------|
| Cast Stone | Westland Bench   | BE-127 | 48"L x 17.5"W x 18.25"H | 315 lbs       |

#### **Isometric View**

**Top View** 

Materials: water, sand, stone aggregate and cement

Cleaning Instructions: Campania's cast stone benches can be cleaned with diluted vinegar and water or with any commercially available mild detergent. Use a soft cloth, sponge, or brush. Do not pressure wash, apply corrosive cleaners or clean with anything abrasive. Note that it may take several cycles of wiping and drying before the stepping stone is completely clean. Cast stone contains salts that may effloresce over time. You will notice a fine white powdery coating on the surface of the cast stone if the efflorescence is present in your product. If you wish to remove the salt deposits, Campania can recommend an appropriate an efflorescence cleaner. Contact us at 215-541-4627 for details.