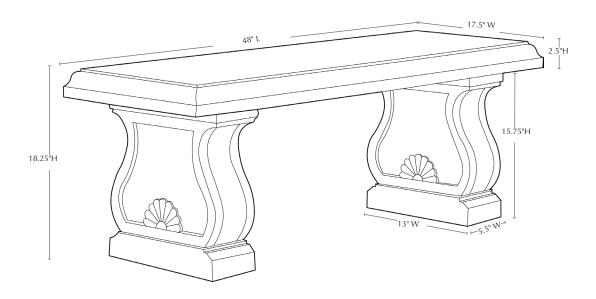

| Material   | Item Description | Item # | Outside<br>Dimensions   | Approx.Weight |
|------------|------------------|--------|-------------------------|---------------|
| Cast Stone | Westland Bench   | BE-127 | 48"L x 17.5"W x 18.25"H | 315 lbs       |

#### **Isometric View**

**Top View** 

Materials: water, sand, stone aggregate and cement

Cleaning Instructions: Campania's cast stone benches can be cleaned with diluted vinegar and water or with any commercially available mild detergent. Use a soft cloth, sponge, or brush. Do not pressure wash, apply corrosive cleaners or clean with anything abrasive. Note that it may take several cycles of wiping and drying before the stepping stone is completely clean. Cast stone contains salts that may effloresce over time. You will notice a fine white powdery coating on the surface of the cast stone if the efflorescence is present in your product. If you wish to remove the salt deposits, Campania can recommend an appropriate an efflorescence cleaner. Contact us at 215-541-4627 for details.